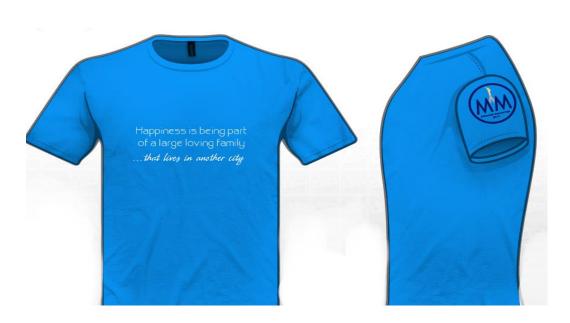

Saying C: "Happiness is being part of a large loving family.....that lives in another city." Emblem 3: Left Arm: Millennial Manwarings 2015 (royal blue circle)

Saying D: "I'm one of the AWESOME Manwaring cousins." Emblem 4: Left Arm: Millennial Manwarings 2015 (blue circle)