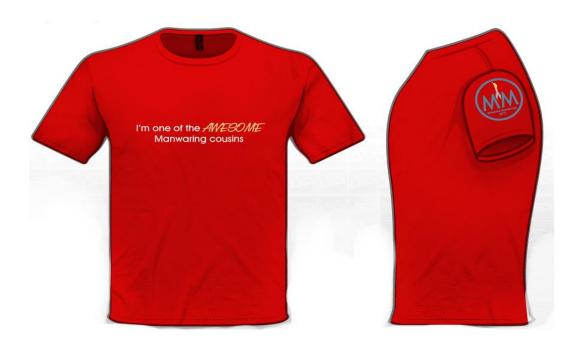

## Order Your Millennial Manwarings T-Shirt TODAY!

Saying A: "The family is ordained of God.....but we're His favorite." Emblem 1: Left Arm: Millennial Manwarings 2015 (white circle)

Saying B: "I'm one of the AWESOME Manwaring cousins." Emblem 2: Left Arm: Millennial Manwarings 2015 (light blue circle)