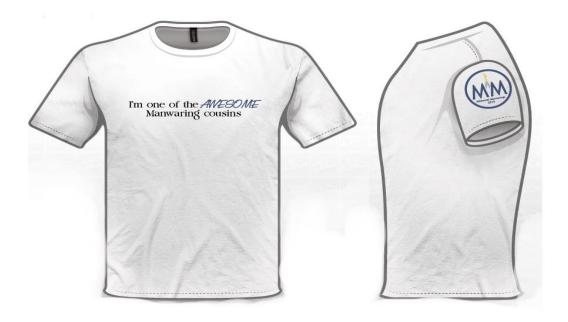

Saying C: "Happiness is being part of a large loving family.....that lives in another city." Emblem 3: Left Arm: Millennial Manwarings 2015 (royal blue circle)

Saying D: "I'm one of the AWESOME Manwaring cousins." Emblem 4: Left Arm: Millennial Manwarings 2015 (blue circle)