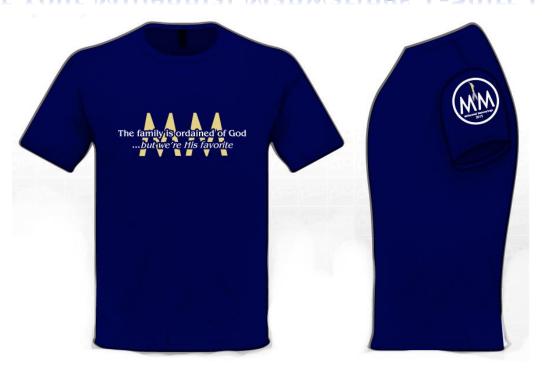

## Order Your Millennial Manwarings T-Shirt TODAY!

Saying A: "The family is ordained of God.....but we're His favorite." Emblem 1: Left Arm: Millennial Manwarings 2015 (white circle)

Saying B: "I'm one of the AWESOME Manwaring cousins." Emblem 2: Left Arm: Millennial Manwarings 2015 (light blue circle)